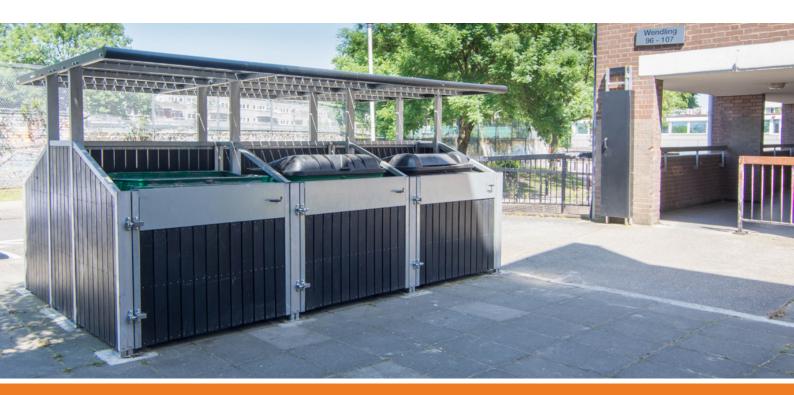

# metroSTOR PBC Recycling Hubs

metroSTOR PBC Recycling Hubs are designed for outdoor bin storage that offers co-located waste and recycling applications, where the handling of waste-streams is determined by on-site management.

metroSTOR PBC provides both an organised and highly durable central recycling hub, ensuring that the collection of waste and on-site recycling is as effortless as possible for users. This quality is further assisted by graphics that offer clear waste stream signage, fitted to the doors of our unit.

Our hubs are designed with a raised central wall and end sections that offer safeguarding against wind-blown litter whilst enabling access to the bins from either side. The centrally supported slatted roof section ensures that clear lines of sight are maintained throughout the structure, reducing the visual impact of our unit. The outdoor location likewise is an aid to the reduction of fire risks, whilst also providing a trusted level of security by deterring anti-social behaviour.