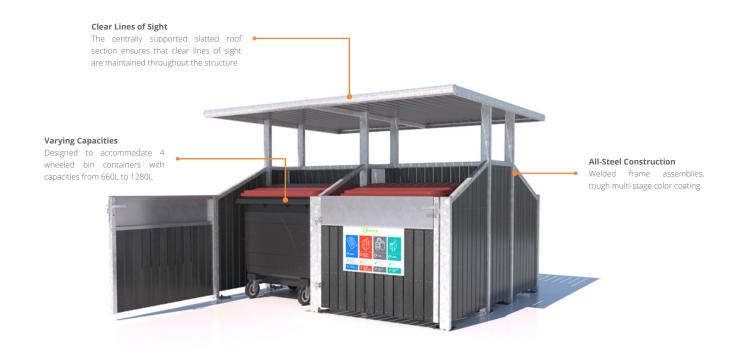

Our hubs are designed with a raised central wall and end sections that offer safeguarding against wind-blown litter whilst enabling access to the bins from either side. The centrally supported slatted roof section ensures that clear lines of sight are maintained throughout the structure, reducing the visual impact of our unit. The outdoor location likewise is an aid to the reduction of fire risks, whilst also providing a trusted level of security by deterring anti-social behaviour.

#### PBC

| Model  | Capacity       | <b>Depth</b> (mm) | Width<br>(mm) | Height<br>(mm) |
|--------|----------------|-------------------|---------------|----------------|
| PBC 2  | 2x 660L-1280L  | 2700              | 1690          | 2330           |
| PBC 4  | 4x 660L-1280L  | 2700              | 3190          | 2330           |
| PBC 6  | 6x 660L-1280L  | 2700              | 4690          | 2330           |
| PBC 8  | 8x 660L-1280L  | 2700              | 6190          | 2330           |
| PBC 10 | 10x 660L-1280L | 2700              | 7690          | 2330           |