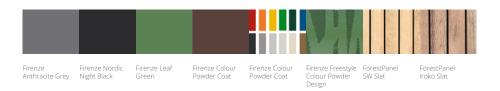

Cladding systems include sustainably sourced softwood and hardwood with both vertical and horizontal fixing patterns and a variety of coloured steel cladding options.

Inspirational bin screens are made possible with custom hole pattern designs laser cut into coloured steel cladding panels, the addition of vinyl wrap graphics and further options of integral sedum green roof. Site-wide coordination of outdoor storage units and furniture is possible with Streetspace products, made easy to specify with the library of CAD models and product specifications.

metroSTOR S-Series covered bin screens are designed around a welded steel frame that can be powder coated to any standard RAL colour. The sliding cover sections are manufactured as sectional components using a heavy duty roller-track system to allow access to the waste containers. Hook-type locking systems secure the sliding cover sections, ensuring bins cannot be accessed by unauthorised persons.

### **Cladding & Finish Examples**