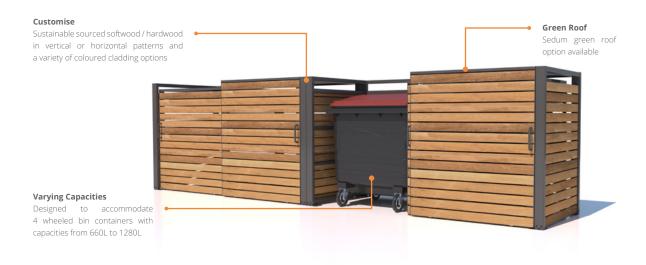

Cladding systems include sustainably sourced softwood and hardwood with both vertical and horizontal fixing patterns and a variety of coloured steel cladding options.

Inspirational bin screens are made possible with custom hole pattern designs laser cut into coloured steel cladding panels, the addition of vinyl wrap graphics and further options of integral sedum green roof. Site-wide coordination of outdoor storage units and furniture is possible with Streetspace products, made easy to specify with the library of CAD models and product specifications.

metroSTOR S-Series covered bin screens are available in two sizes with capacity for two or three four-wheeled bins of up to 1280L capacity. The space required is kept to a minimum thanks to the unique interlocking sliding cover panels, allowing units to be situated directly adjacent to pathways.