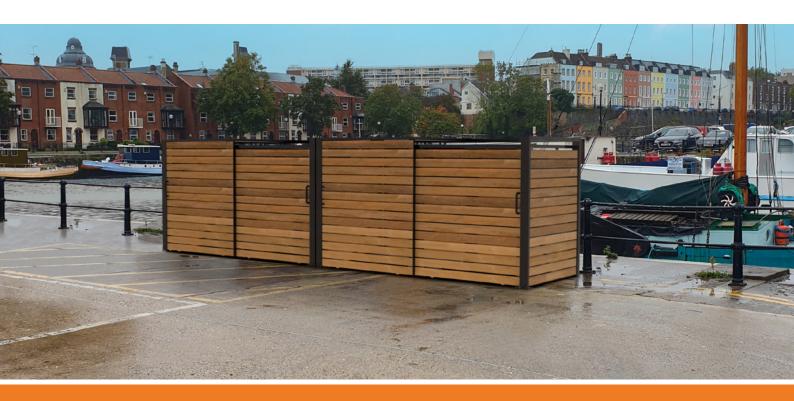

## metroSTOR PBS Covered Bin Screens

metroSTOR S-Series Covered Bin Screens are a premium architectural solution for concealing and securing waste containers particularly in high-rise urban environments where views from upper floors are to be considered. Specified on new build and existing developments, metroSTOR PBS bin storage units are a contemporary design that can be tailored for a corporate theme or to coordinate with building fabric specifications.

metroSTOR S-Series covered bin screens are available in two sizes with capacity for two or three four-wheeled bins of up to 1280L capacity. The space required is kept to a minimum thanks to the unique interlocking sliding cover panels, allowing units to be situated directly adjacent to pathways.

metroSTOR S-Series covered bin screens are designed around a welded steel frame that can be powder coated to any standard RAL colour. The sliding cover sections are manufactured as sectional components using a heavy duty roller-track system to allow access to the waste containers. Hook-type locking systems secure the sliding cover sections, ensuring bins cannot be accessed by unauthorised persons.