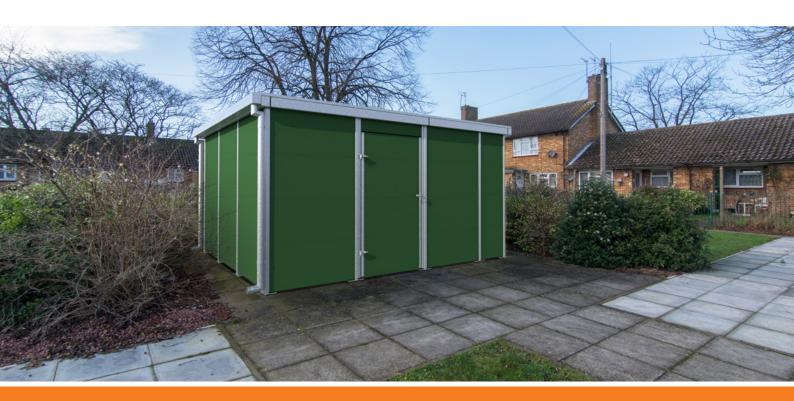

# metroSTOR PSH Mobility Scooter Charging Hub Buildings

metroSTOR PSH Mobility Scooter Hub Buildings provide safe storage and charging for multiple mobility scooters. Designed for ease of use with shared entry control systems and ample enclosed space for access and egress within the facility.

metroSTOR PSH Hub Building packages include the steel structure, external cladding, rainwater systems, internal battery charging, lighting and access

control. External wall cladding panels can be specified from colour coated steel or timber finishes with fire resistant lining systems available.

#### Customise

A wide range of cladding options are available to select according to site use, architectural style and surrounding environment