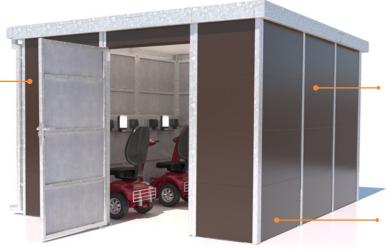

# metroSTOR PSH Mobility Scooter Charging Hub Buildings

metroSTOR PSH Mobility Scooter Hub Buildings provide safe storage and charging for multiple mobility scooters. Designed for ease of use with shared entry control systems and ample enclosed space for access and egress within the facility.

metroSTOR PSH Hub Building packages include the steel structure, external cladding, rainwater systems, internal battery charging, lighting and access

control. External wall cladding panels can be specified from colour coated steel or timber finishes with fire resistant lining systems available.

## **Product Functionality**

Integral Charging System Interior Lighting