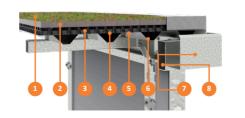

- metroSTOR H-Series Green Roof System (Intensive)
- Vegetation mat pre-planted sedum and wildflower mix
- 2 Green roof substrate blend of lightweight water retaining aggregates and composted organic material
- 3 Drainage Reservoir System double-sided to provide drainage and water retention made from recycled plastic
- Root Membrane geotextile lining sheet preventing any damage to the waterproof liner during installation or establishment phase
- Waterproof single sheet EPDM liner which is 100% synthetic and UV resistant
- 6 Green roof structural deck constructed from full-length trapezoidal profile steel sheet with double sided zinc and paint finish
- Steel RHS eaves beam / Profiled steel fascia galvanised (optional colour powder coat) finish
- Steel box profile gutter section galvanised (optional colour powder coat) finish