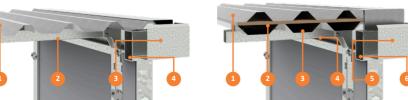

#### 1. metroSTOR H-Series Standard Steel Profiled Roof System

- 1 Steel trapezoidal profile 32/1000mm sheet. Colour coat anthracite grey outer / white lower
- 2 Steel RHS rafter sections / HD Galvanised finish
- 3 Steel RHS eaves beam / HD Galvanised (optional colour powder coat) finish
- 4 Steel box profile gutter section / Galvanised (optional colour powder coat) finish

## 2. metroSTOR H-Series Steel Profile / Fire Resistant (FR) Liner Roof System

- Steel trapezoidal profile 32/1000mm sheet. Colour coat anthracite grey outer / white lower
- Non-Combustible Fire Protection Board
- Steel trapezoidal profile liner sheet
- Steel RHS rafter sections / HD Galvanised finish
- Steel RHS eaves beam / HD Galvanised (optional colour powder coat) finish
- Steel box profile gutter section / Galvanised (optional colour powder coat) finish