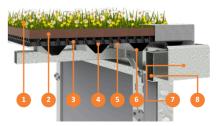

## metroSTOR H-Series Green Roof System (Extensive)

Vegetation mat pre-planted sedum mix

Δ

3

- 2 Green roof mineral wool based growing medium felt
  - Drainage Reservoir System double-sided to provide drainage and water retention made from recycled plastic
- 4 Root Membrane geotextile lining sheet preventing any damage to the waterproof liner during installation or establishment phase
- 5 Waterproof single sheet EPDM liner which is 100% synthetic and UV resistant
- Green roof structural deck constructed from full-length trapezoidal profile steel sheet with double sided zinc and paint finish
- Steel RHS eaves beam / Profiled steel fascia galvanised (optional colour powder coat) finish
- 8 Steel box profile gutter section galvanised (optional colour powder coat) finish