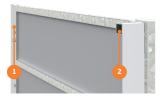

#### 1. metroSTOR H-Series Standard Steel Profiled Roof System

- 1 Steel trapezoidal profile 32/1000mm sheet. Colour coat anthracite grey outer / white lower
- 2 Steel RHS rafter sections / HD Galvanised finish
- 3 Steel RHS eaves beam / HD Galvanised (optional colour powder coat) finish
- 4 Steel box profile gutter section / Galvanised (optional colour powder coat) finish