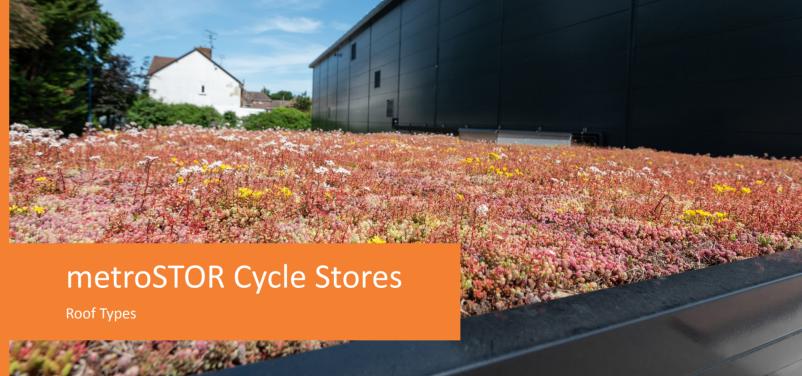

#### metroSTOR Cycle Stores - Roof Types

metroSTOR bin and bike stores are designed for ease of specification either pre-engineered or bespoke. The configurable approach extends to roof design systems where there are a number of factors to consider including site security requirements, planning conditions and biodiversity net gain considerations.

In standard configuration, metroSTOR bin and bike stores have a profiled steel roofing system. An enclosure only specification is available where site conditions do not require a roof covering.

External bin and bike stores are ideally suited to green roof applications, helping increase biodiversity on new developments, increasing CO2 capture, reducing rainwater run-off and enabling the softening effect of nature on the urban landscape.

Specified with either extensive or intensive lightweight green roof systems, metroSTOR H-Series extensive systems support primarily sedum plants, while the intensive version with an increased substrate depth, supports a mix of sedum and wildflower plants.