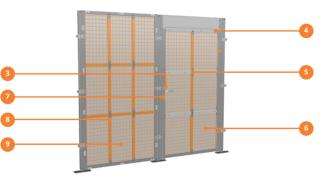

metroSTOR PTH Outdoor Storage Buildings and PTM Outdoor Storage Units specified to achieve Sold Secure SS314 Cabinet Silver include the following features:

- Welded-In metal hinge shields to access door
- Additional welded metal flange fitted to access door frame
- Welded-In manganese steel lock cover, flange and lock keep
- Welded metal anti-door removal plates to access door frame
- Additional metal security bars fitted internally to access door panel
- Steel security mesh liner panel internally to access door
- 3 star lock cylinder to the access door locking system
- Additional metal security bars fitted internally to each panel section
- Steel security mesh liner panel internally to each panel section