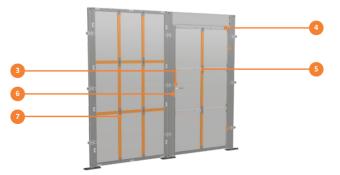

metroSTOR PCH Cycle Hub Buildings, metroSTOR PCH Cycle Stores and metroSTOR PCM Cycle Storage Units specified to achieve Sold Secure SS104 Bicycle Gold include the following features:

- Welded-In metal hinge shields to access door
- Additional welded metal flange fitted to access door frame
- Welded-In manganese steel lock cover, flange and lock keep
- Welded metal anti-door removal plates to access door frame
- Additional metal security bars fitted internally to access door panel
- 3 star lock cylinder to the access door locking system
- Additional metal security bars fitted internally to each panel section